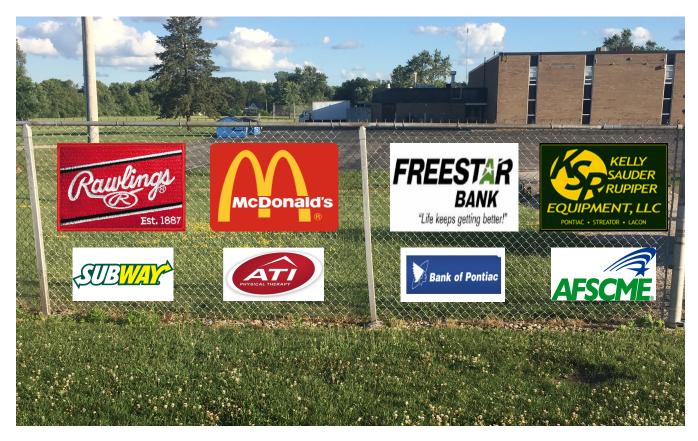

## Pontiac Indians Baseball Fence Sign Sponsor Program

## **FENCE SIGN SPONSOR PROGRAM**

| We have 2 sizes of signs to choose from:                                                                                   |                                                                        |          |
|----------------------------------------------------------------------------------------------------------------------------|------------------------------------------------------------------------|----------|
| 3' x 4' - \$250.00 for 2018 season.                                                                                        |                                                                        |          |
| 2' x 3' - \$150.00 for 2018 season.                                                                                        |                                                                        |          |
| Renewalswhich will be due on January 1, 2019, will be as follows:                                                          |                                                                        |          |
| 3' x 4' - \$200.00 renewal.                                                                                                |                                                                        |          |
| 2' x 3' - \$100.00 renewal.                                                                                                |                                                                        |          |
| If you consider joining us, please indicate your preference of sign size below:                                            |                                                                        |          |
|                                                                                                                            | Size Desired                                                           | Amount   |
|                                                                                                                            | 3' x 4'                                                                | \$250.00 |
|                                                                                                                            | 2' x 3'                                                                | \$150.00 |
| Please e-mail copy-ready artwork (high-res/vector) to <a href="mailto:pthsbaseball@icloud.com">pthsbaseball@icloud.com</a> |                                                                        |          |
|                                                                                                                            |                                                                        |          |
| Sponsor Business/Name & Contact Person                                                                                     |                                                                        |          |
|                                                                                                                            |                                                                        |          |
| Address                                                                                                                    |                                                                        |          |
| City/State/Zip                                                                                                             |                                                                        |          |
| Contact E-Mail Address                                                                                                     |                                                                        |          |
| Make payment payable and send to:                                                                                          | Pontiac Baseball<br>c/o PTHS<br>1100 Indiana Ave.<br>Pontiac, IL 61764 |          |