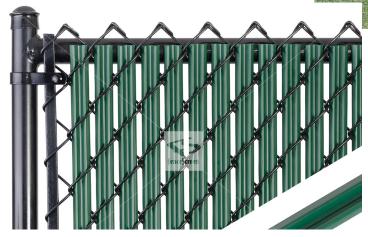

practice time.

Fence slats will enable us to replace our old fence wind screen which needs replacing due to wear & tear.