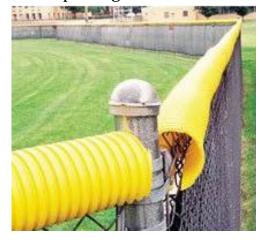

A mini-infield apron will help us protect our infield area from multiple ground balls hit during

A fence topper will go nicely with our fence slats to provide a protective barrier for outfielders making plays at the fence.